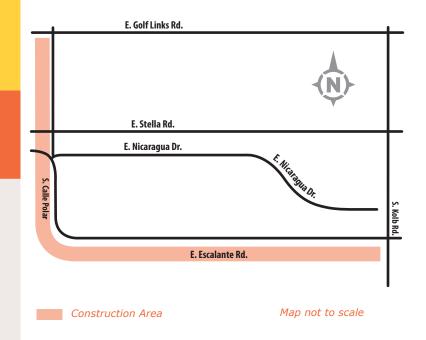

## Calle Polar: Escalante to Golf Links

## Continuing Monday, Feb. 8, 2016

A contractor for Southwest Gas is continuing pipeline improvement work along Calle Polar from Escalante to just south of Golf Links. Work is expected to take place from 7 a.m. to 3 p.m., Monday through Friday, however extended hours may be necessary as the project moves forward. Work will be completed in sections from south to north along Calle Polar. The project is expected to be completed in March 2016.

You may be impacted by road restrictions while this work takes place.

• Traffic control signage will assist drivers through the construction area.

Vehicular access to businesses and residences will be maintained.