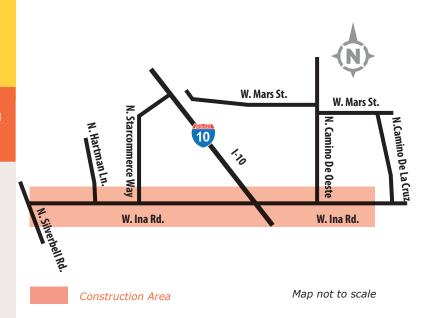

## Construction Alert:

## Ina Road between N. Camino De La Cruz and N. Silverbell Road

## August 2016

A contractor for Southwest Gas is beginning pipeline improvement work along W. Ina Road, between N. Camino De La Cruz and N. Silverbell Road.

Either day or nighttime work hours should be expected, depending on the section.

The project is expected to be completed in November 2016.

While this work takes place, you may be impacted by road restrictions, including:

• Intermittent lane closures

Vehicular access to businesses and residences will be maintained.