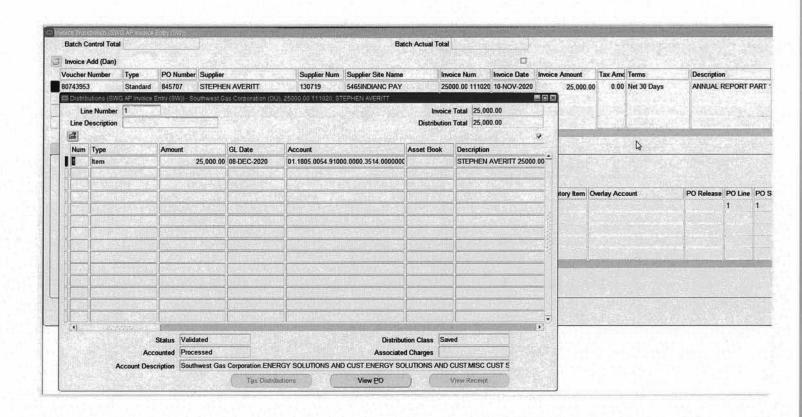

### CR Query Report Southwest Gas Corporation

| Account Activity                      | Cost Element                      | GL Journal<br>Category | Quantity | Amount         |
|---------------------------------------|-----------------------------------|------------------------|----------|----------------|
| 0000 - GENERAL USE                    | 0191 - RESTRICTED STOCK PLAN      | 311 [1]                | 0.00     | \$48,000.00    |
| 0000 - GENERAL USE                    | 2740 - DIRECTOR FEES              | Purchase Invoices      | 0.00     | \$0.00         |
| 0000 - GENERAL USE                    | 2750 - DIRECTOR EXPENSES          | 501 [2]                | 0.00     | \$9.75         |
| 0000 - GENERAL USE                    | 3212 - PROF SVCS - OTHER          | Purchase Invoices      | 0.00     | \$62,250.64    |
| 0000 - GENERAL USE                    | 3515 - O/S SVCS - OTHER           | Purchase Invoices      | 0.00     | \$1,448.66     |
| 0000 - GENERAL USE                    | 4402 - SECURITIES FEES            | Purchase Invoices      | 0.00     | \$9,210.55     |
| 0000 - GENERAL USE                    | 4405 - OTHER FEES                 | Purchase Invoices      | 0.00     | \$4,080.00     |
| 0000 - GENERAL USE                    | 4504 - ADVERTISING - PRINTING     | Purchase Invoices      | 0.00     | \$203,962.12   |
| 0000 - GENERAL USE                    | 4702 - COMMITMENT FEES PAYMENT    | Purchase Invoices      | 0.00     | \$15,895.83    |
| 0000 - GENERAL USE                    | 5352 - INTERCO TRANS - OTHER      | 730                    | 0.00     | (\$363,159.65) |
| 1152 - DEFD COMP - DIRECTORS          | 5252 - ACCD - INT/COMMITMENT FEES | 317 [1]                | 0.00     | \$7,206.50     |
| 1156 - DEFD COMP - INACTIVE DIRECTORS | 5252 - ACCD - INT/COMMITMENT FEES | 317 [1]                | 0.00     | \$1,557.51     |
|                                       |                                   |                        | 0.00     | (\$9,538.09)   |

### CR Query Report Southwest Gas Corporation

| Amount        | Quantity | VOUCHER<br>NUMBER |       | VENDOR NAME                    | GL Journal<br>Category | Account<br>Activity | Cost Element<br>Ferc<br>Account |
|---------------|----------|-------------------|-------|--------------------------------|------------------------|---------------------|---------------------------------|
|               |          |                   |       |                                |                        |                     | 2740                            |
| (\$20,625.00) | 0.00     | 80652789          | 8     | THOMAS E CHESTNUT              | Purchase Invoices      | 0000                | 93020                           |
| \$20,625.00   | 0.00     | 80674928          | 8     | THOMAS E CHESTNUT              | Purchase Invoices      | 0000                | 93020                           |
| \$0.00        | 0.00     |                   |       |                                |                        |                     | 2740 Total                      |
|               |          |                   |       |                                |                        |                     | 3212                            |
| \$71.85       | 0.00     | 80681445          | 8     | MEDIANT COMMUNICATIONS INC     | Purchase Invoices      | 0000                | 93020                           |
| \$95.22       | 0.00     | 80678426          | 8     | MORROW SODALI LLC              | Purchase Invoices      | 0000                | 93020                           |
| \$571.54      | 0.00     | 80678427          | 8     | MORROW SODALI LLC              | Purchase Invoices      | 0000                | 93020                           |
| \$16,827.11   | 0.00     | 80678428          | 8     | MORROW SODALI LLC              | Purchase Invoices      | 0000                | 93020                           |
| \$44,684.92   | 0.00     | 80678429          | 8     | MORROW SODALI LLC              | Purchase Invoices      | 0000                | 93020                           |
| \$62,250.64   | 0.00     |                   |       |                                |                        |                     | 3212 Total                      |
|               |          |                   |       |                                |                        |                     | 3515                            |
| \$1,448.66    | 0.00     | 80685751          | 8     | INTRADO DIGITAL MEDIA LLC      | Purchase Invoices      | 0000                | 93020                           |
| \$1,448.66    | 0.00     |                   |       |                                |                        |                     | 3515 Total                      |
|               |          |                   |       |                                |                        |                     | 4402                            |
| \$9,210.55    | 0.00     | 80681444          | 8     | EQUINITI TRUST COMPANY         | Purchase Invoices      | 0000                | 93020                           |
| \$9,210.55    | 0.00     |                   |       |                                |                        |                     | 4402 Total                      |
|               |          |                   |       |                                |                        |                     | 4405                            |
| \$4,080.00    | 0.00     | 80685917          | LLC 8 | NASDAQ CORPORATE SOLUTIONS LLC | Purchase Invoices      | 0000                | 93020                           |
| \$4,080.00    | 0.00     |                   |       |                                |                        |                     | 4405 Total                      |
|               |          |                   |       |                                |                        |                     | 4504                            |
| \$203,962.12  | 0.00     | 80683867          | 8     | DONNELLEY FINANCIAL LLC        | Purchase Invoices      | 0000                | 93020                           |
| \$203,962.12  | 0.00     |                   |       |                                |                        |                     | 4504 Total                      |
|               |          |                   |       |                                |                        |                     | 4702                            |
| \$15,895.83   | 0.00     | 80686106          | 8     | BANK OF NEW YORK MELLON        | Purchase Invoices      | 0000                | 93020                           |
| \$15,895.83   | 0.00     |                   |       |                                |                        |                     | 4702 Total                      |
| \$296,847.80  | 0.00     |                   |       |                                |                        |                     |                                 |