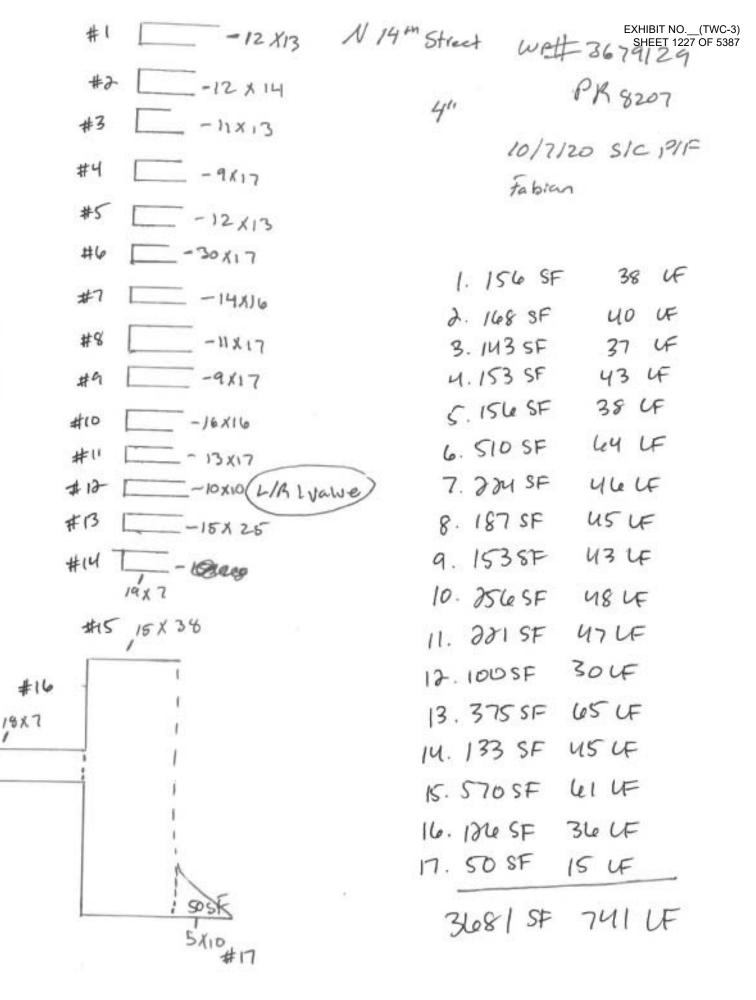

**CONTRACT #12741** 

Terms : Net due in 30 days

"QUALITY, SAFETY, BEST COST"

|          | 1        | Work perfo      | rmed                                      |         | ]       |       | <u> </u>      |          |
|----------|----------|-----------------|-------------------------------------------|---------|---------|-------|---------------|----------|
| WR#      | DPR#     |                 | Description                               | Footage | Units   | UoM   | \$ Unit Price | \$ Total |
| 7        |          |                 |                                           |         |         |       |               |          |
| 6679129  | 13502235 | 6.207           | 1-1/4" - 2" PE CT NATIVE<br>UNDER PAV     | 50      | 50      | LF    | 22.19         | 1109,50  |
| 3679129  | 13502569 | 7.302           | TWO MAN CREW W/O<br>BACKHOE               |         | 2.0     | HR    | 142,01        | 284.02   |
| 3679129  | 13502908 | 16.318          | DUMP TRUCK - 11-15 TON                    |         | 2.0     | HR    | 54.36         | 108.72   |
| 3679129  | 13502908 | 7.305           | THREE MAN CREW W/<br>BACKHOE              |         | 0.8     | HR    | 183.98        | 1471,84  |
| 3679129  | 13502908 | 7.331           | OPERATOR                                  |         | 8.0     | HR    | 45.89         | 367.12   |
| 3679129  | 13504810 | 7.305           | THREE MAN CREW W/<br>BACKHOE              |         | 8.0     | HR    | 183.98        | 1471,84  |
| 3679129  | 13504810 | 7.331           | OPERATOR                                  |         | 8.0     | HR    | 45.89         | 367,12   |
| 3679129  | 13504853 | 7.305           | THREE MAN CREW W/<br>BACKHOE              |         | 8.0     | HR    | 183.98        | 1471,84  |
| 3679129  | 13507442 | 6.305           | 1-1/4" - 2" PE DBORE W/<br>SLEEVING PAVED | 50      | 50      | LF    | 25.26         | 1263.00  |
| 3679129  | 13507444 | 6.305           | 1-1/4" - 2" PE DBORE W/<br>SLEEVING PAVED | 50      | 50      | LF    | 25.26         | 1263.00  |
| 3679129  | 13507568 | 7.306           | THREE MAN CREW W/<br>BACKHOE              |         | 4.0     | HR    | 183.98        | 735.92   |
| 3679129  | 13507570 | 7.305           | THREE MAN CREW W/<br>BACKHOE              |         | 8.0     | HR    | 183.98        | 1471.84  |
| 3679129  | 13508100 | 7.333           | PLUMBER W/ TRUCK AND EQUIP.               |         | 2.0     | HR    | 69.28         | 138.56   |
| 3679129  | 13508301 | 7.305           | THREE MAN CREW W/<br>BACKHOE              |         | 8.0     | HR    | 183.98        | 1471.84  |
| 3679129  | 13508303 | 7.305           | THREE MAN CREW W/<br>BACKHOE              |         | 2.0     | HR    | 183.98        | 367.95   |
| 3679129  | 13508498 | 7.301           | TWO MAN CREW W/<br>BACKHOE                |         | 8.0     | HR    | 162.48        | 1299.84  |
| 3679129  | 13508514 |                 | THREE MAN CREW W/<br>BACKHOE              |         | 8.0     | HR    | 183.98        | 1471.84  |
| <u> </u> |          | Total by 367912 | 29                                        | 10      | 50 16,1 | 35.80 |               |          |

#### Day Rate Summary DPR # 13502235 - Unbilled

EXHIBIT NO.\_\_(TWC-3) SHEE\*\* 85 OF 5387

Work Date: Job/Phase:

04/20/2020

505000590-397

Contract:

40007209

Project Name:

#### UNIT

| Work Code | Description                           | Quantity | UOM | Unit\$ | Total\$ |
|-----------|---------------------------------------|----------|-----|--------|---------|
| 6.207     | 1-1/4" - 2" PE CT NATIVE UNDER<br>PAV | 50.000   | LF  | 22.19  | 1109.50 |

DPR Total Amount: \$1,109.50

#### Day Rate Summary DPR # 13502569 - Unbilled

EXHIBIT NO.\_\_(TWC-3) SHEET 386 OF 5387

Work Date: Job/Phase:

04/21/2020 505000340-317 Contract: DPR TYPE: WO#:

40007209 **CREW** 

Project Name: WR #:

14TH ST / MESQUITE

#### **LABOR**

| Work Code | Description              | Quantity | UOM | Unit\$ | Total\$ |
|-----------|--------------------------|----------|-----|--------|---------|
| 7.302     | TWO MAN CREW W/O BACKHOE | 2.000    | HR  | 142.01 | 284.02  |

DPR Total Amount: \$284.02

#### Day Rate Summary DPR # 13502908 - Unbilled

EXHIBIT NO.\_\_(TWC-3) SHEET 887 OF 5387

Work Date: Job/Phase:

04/20/2020

505000590-403

Contract: DPR TYPE: 40007209 **CREW** 

Project Name:

14TH ST / MESQUITE

#### **EQUIPMENT**

| Work Code | Description            | Quantity | UOM | Unit\$ | Total\$ |
|-----------|------------------------|----------|-----|--------|---------|
| 16.318    | DUMP TRUCK - 11-15 TON | 2.000    | HR  | 54.36  | 108.72  |

#### **LABOR**

| Work Code | Description               | Quantity | UOM | Unit\$ | Total\$ |
|-----------|---------------------------|----------|-----|--------|---------|
| 7.305     | THREE MAN CREW W/ BACKHOE | 8.000    | HR  | 183.98 | 1471.84 |
| 7.331_    | OPERATOR                  | 8.000    | HR  | 45.89  | 367.12  |

DPR Total Amount: \$1,947.68

#### Day Rate Summary DPR # 13504810 - Unbilled

EXHIBIT NO.\_\_(TWC-3) SHEFT 888 OF 5387

Work Date: Job/Phase: 04/21/2020

Contract:

40007209

Project Name:

505000590-403 14TH ST / MESQUITE DPR TYPE: WO#:

CREW

#### LABOR

| Work Code | Description               | Quantity | UOM | Unit\$ | Total\$ |
|-----------|---------------------------|----------|-----|--------|---------|
| 7.305     | THREE MAN CREW W/ BACKHOE | 8.000    | HR  | 183.98 | 1471,84 |
| 7.331     | OPERATOR                  | 8.000    | HR  | 45.89  | 367.12  |

DPR Total Amount: \$1,838.96

### Day Rate Summary DPR # 13504853 - Unbilled

EXHIBIT NO.\_\_(TWC-3) SHEET 89 OF 5387

Work Date: Job/Phase:

04/20/2020

505000590-357

Project Name:

14TH ST / MESQUITE

WR #:

#### **LABOR**

| Work Code |                           | Quantity | UOM | Unit\$ | Total\$ |
|-----------|---------------------------|----------|-----|--------|---------|
| 7.305     | THREE MAN CREW W/ BACKHOE | 8.000    | HR  | 183.98 | 1471.84 |

DPR Total Amount: \$1,471.84

#### Day Rate Summary DPR # 13507442 - Unbilled

EXHIBIT NO.\_\_(TWC-3) SHEET 390 OF 5387

Work Date: Job/Phase: 04/24/2020

505000590-403

Project Name:

14TH ST / MESQUITE

WR #:

3679129

#### UNIT

| Work Code | Description                               | Quantity | UOM | Unit\$ | Total\$ |
|-----------|-------------------------------------------|----------|-----|--------|---------|
| 6.305     | 1-1/4" - 2" PE DBORE W/<br>SLEEVING PAVED | 50.000   | LF  | 25.26  | 1263.00 |

DPR Total Amount: \$1,263.00

#### Day Rate Summary DPR # 13507444 - Unbilled

EXHIBIT NO.\_\_(TWC-3) SHEFT 991 OF 5387

Work Date: Job/Phase:

Project Name:

04/24/2020

505000590-357 14TH ST / MESQUITE

WR #:

3679129

08/08/2020

Dig Ticket Expiration:

04/21/2020

Inspector Supervisor: Mike DeJamette

UNIT

| Work Code | Description                               | Quantity | UOM | Unit\$ | Total\$ |
|-----------|-------------------------------------------|----------|-----|--------|---------|
| 6.305     | 1-1/4" - 2" PE DBORE W/<br>SLEEVING PAVED | 50.000   | LF  | 25.26  | 1263.00 |

#### Day Rate Summary DPR # 13507568 - Unbilled

EXHIBIT NO.\_\_(TWC-3) T892 OF 5387

Work Date: Job/Phase: 04/21/2020

Contract:

40007209

Project Name:

505000590-357

DPR TYPE:

#### LABOR

| Work Code | Description               | Quantity | UOM | Unit\$ | Total\$ |
|-----------|---------------------------|----------|-----|--------|---------|
| 7.305     | THREE MAN CREW W/ BACKHOE | 4.000    | HR  | 183 98 | 735.92  |

DPR Total Amount: \$735.92

#### Day Rate Summary DPR # 13507570 - Unbilled

EXHIBIT NO.\_\_(TWC-3) SHEFT 393 OF 5387

Work Date: Job/Phase: 04/23/2020

Contract:

40007209

Project Name:

505000590-357

14TH ST / MESQUITE

#### **LABOR**

| Work Code | Description               | Quantity | UOM | Unit\$ | Total\$ |
|-----------|---------------------------|----------|-----|--------|---------|
| 7.305     | THREE MAN CREW W/ BACKHOE | 8.000    | HR  | 183.98 | 1471.84 |

#### Day Rate Summary DPR # 1350B301 - Unbilled

Work Date: Job/Phase: 04/24/2020

Contract:

40007209

Project Name:

505000590-357 14TH ST / MESQUITE DPR TYPE:

CREW **EMPTY** 

WR #:

04/21/2020

Inspector:

Mike Alderman

Dig Ticket Expiration: Inspector Supervisor:

Mike DeJarnette

LABOR

| Work Code | Description               | Quantity | UOM | Unit\$ | Total\$ |
|-----------|---------------------------|----------|-----|--------|---------|
| 7.305     | THREE MAN CREW W/ BACKHOE | 8.000    | HR  | 183.98 | 1471.84 |

#### Day Rate Summary DPR # 13508303 - Unbilled

EXHIBIT NO.\_\_(TWC-3) SHEFT 896 OF 5387

 Work Date:
 04/22/2020
 Contract;
 40007209

 Job/Phase:
 505000590-357
 DPR TYPE:
 CREW

 Project Name:
 14TH ST / MESQUITE
 WO#:
 EMPTY

#### LABOR

| Work Code | Description               | Quantity | UOM | Unit\$ | Total\$ |
|-----------|---------------------------|----------|-----|--------|---------|
| 7.305     | THREE MAN CREW W/ BACKHOE | 2.000    | HR  | 183.98 | 367.96  |

DPR Total Amount: \$367.96

#### Day Rate Summary DPR # 13508498 - Unbilled

Work Date: Job/Phase: 04/24/2020

Contract:

40007209

Project Name:

505000590-397 14TH ST / MESQUITE

14TH ST / MESQUITE

DPR TYPE: WO#:

#### **LABOR**

| Work Code | Description             | Quantity | UOM | Unit\$ | Total\$ |
|-----------|-------------------------|----------|-----|--------|---------|
| 7.301     | TWO MAN CREW W/ BACKHOE | 8.000    | HR  | 162.48 | 1299.84 |

DPR Total Amount: \$1,299.84

#### Day Rate Summary DPR # 13508514 - Unbilled

EXHIBIT NO.\_\_(TWC-3) SHEET 398 OF 5387

Work Date:

04/20/2020

Contract:

40007209

Job/Phase:

505000590-397

DPR Total Amount: \$1,471.84

EXHIBIT NO.\_\_(TWC-3) SHEET 899 OF 5387