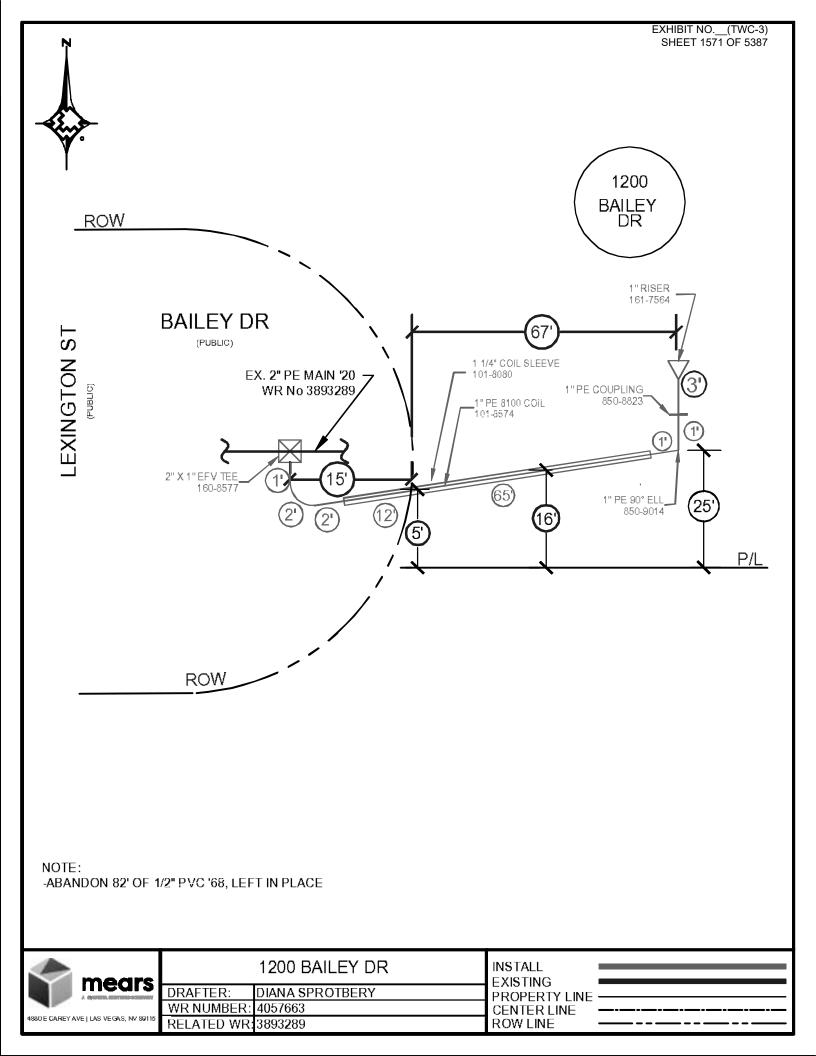

#### EXHIBIT NO.\_\_(TWC-3) SHEET 1566 OF 5387

No.4092M

## SWG PIPELINE REPLACEMENT PROJECT - MAIN AND SERVICE DPR

| BORE CREW                   | WORK D       |
|-----------------------------|--------------|
| swg wr# 3893289             | IOL          |
| swg wo# 4057663             | FOREMAN NA   |
| ADDRESS 1200 BRELEY DR      | INSPECTOR NA |
| CITY LAS VEGAS COUNTY CLARK | PAR          |

| WORK DATE      | 8-24-20        |
|----------------|----------------|
| JOB #_         | 58522          |
| FOREMAN NAME   | MAMARZ SCHNSCN |
| INSPECTOR NAME |                |
| PARTIAL        | COMPLETE       |