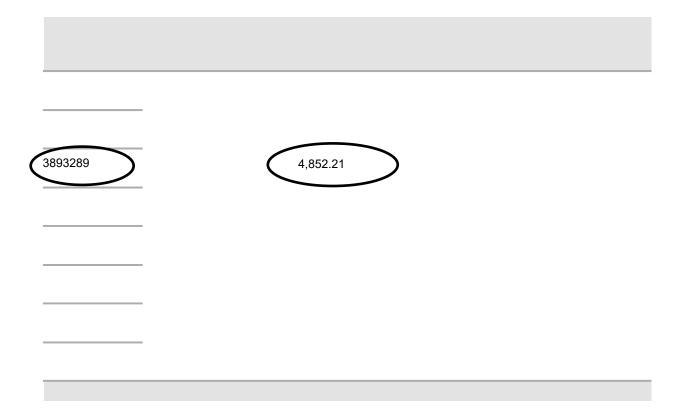

| Invoice Notes: |                    |
|----------------|--------------------|
|                |                    |
| Invoice Total  | <u>\$33,324.04</u> |

| 3893289 | 5,386.09 |  |
|---------|----------|--|
|         |          |  |
|         |          |  |