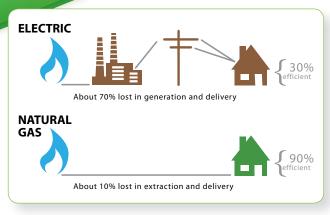

## With Natural Gas the Difference is Clear!

While natural gas can be used to produce electricity for your appliances, a large percentage of the energy used for production is lost during the process.

UTHWEST GAS

With natural gas production, 90% of what originates from the gas well is delivered and ready to fuel your natural gas appliances.

Natural gas - the more efficient energy choice.

## Leave behind a smaller footprint...

When you use natural gas directly at an appliance for heating, water heating, cooking and clothes drying, you're using an energy source that's three times more efficient than electricity. You're also choosing to protect the environment by lowering your carbon footprint.