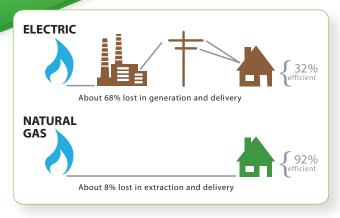

## Natural Gas - the efficient energy choice.

While natural gas can be used to produce electricity for your appliances, a large percentage of the energy used for production is lost during the process.

With natural gas production, 92% of what originates from the gas well is delivered and ready to fuel your natural gas appliances.