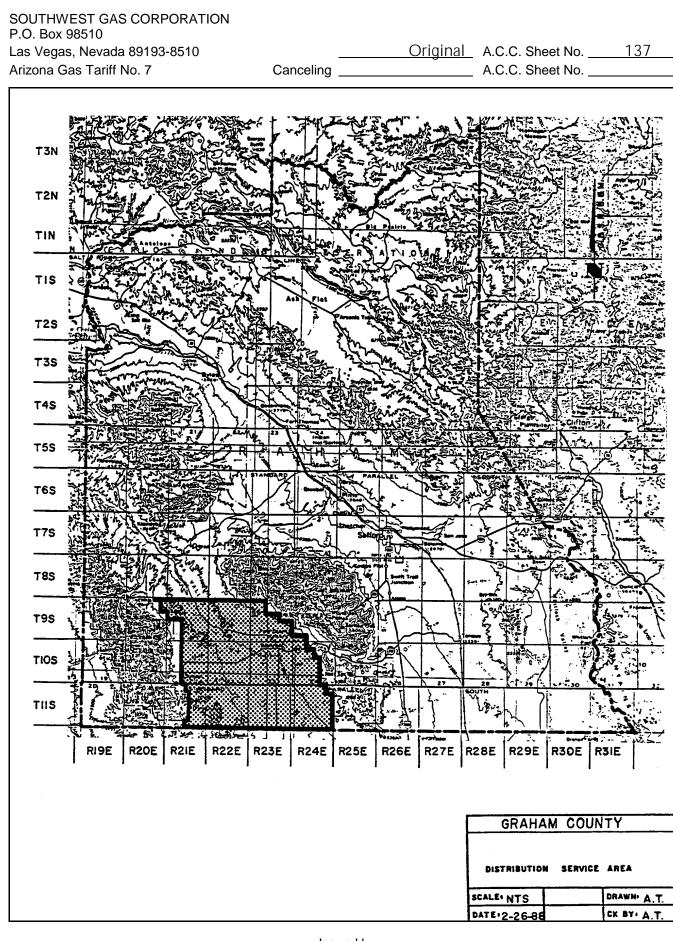

## CERTIFICATED GAS SERVICE AREA

The service area of Southwest Gas Corporation within the County of Graham, State of Arizona, Gila and Salt River Baseline and Meridian, includes the following described area:

- 1. Township 9 South, Range 20 East, All of Sections 1 and 12 and the north half (N 1/2) of Section 2.
- 2. Township 9 South, Range 21 East, All of Sections 1, 2, 3, 4, 5, 6, 7, 8, 9, 10, 11, 12, 13, 14, 15, 16, 17, 18, 21, 22, 23, 24, 25, 26, 27, 28, 33, 34, 35 and 36.
- 3. Township 9 South, Range 22 East.
- 4. Township 9 South, Range 23 East, All of Sections 5, 6, 7, 8, 15, 16, 17, 18, 19, 20, 21, 22, 23, 24, 25, 26, 27, 28, 29, 30, 31, 32, 33, 34, 35 and 36.
- 5. Township 9 South, Range 24 East, Sections 31 and 32.
- 6. Township 10 South, Range 21 East, All of Sections 1, 2, 3, 4, 9, 10, 11, 12, 13, 14, 15, 16, 21, 22, 23, 24, 25, 26, 27, 28, 33, 34, 35 and 36.
- 7. Township 10 South, Range 22 and 23 East.
- 8. Township 10 South, Range 24 East, All of Sections 5, 6, 7, 8, 9, 15, 16, 17, 18, 19, 20, 21, 22, 27, 28, 29, 30, 31, 32, 33 and 34.
- 9. Township 11 South, Range 21 East, All of Sections 1, 2, 3, 11, 12, 13, 14, 23, 24, 25, 26, 34, 35 and 36 and the east half (E 1/2) of Sections 10, 15, 22 and 27.
- 10. Township 11 South, Range 22 and 23 East.
- 11. Township 11 South, Range 24 East, All of Sections 2, 3, 4, 5, 6, 7, 8, 9, 10, 11, 12, 13, 14, 15, 16, 17, 18, 19, 20, 21, 22, 23, 24, 25, 26, 27, 28, 29, 30, 31, 32, 33, 34, 35 and 36.