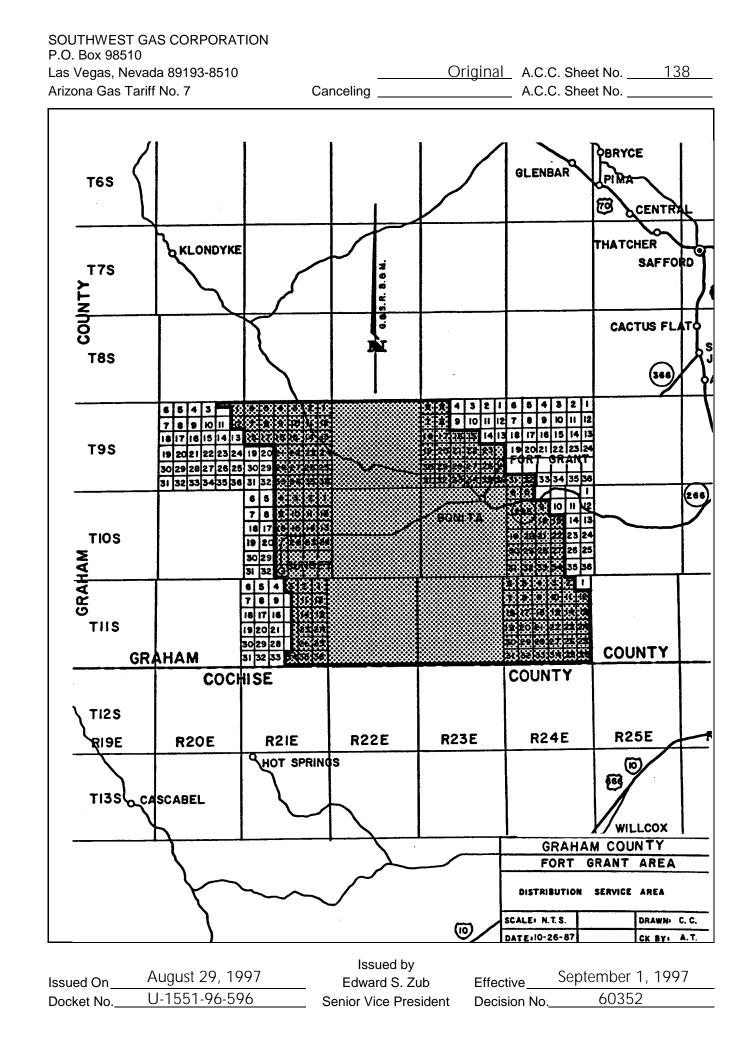

## CERTIFICATED GAS SERVICE AREA

The service area of Southwest Gas Corporation within the County of Graham, State of Arizona, Gila and Salt River Baseline and Meridian, includes the following described area:

- 1. Township 9 South, Range 20 East, All of Sections 1 and 12 and the north half (N 1/2) of Section 2.
- 2. Township 9 South, Range 21 East, All of Sections 1, 2, 3, 4, 5, 6, 7, 8, 9, 10, 11, 12, 13, 14, 15, 16, 17, 18, 21, 22, 23, 24, 25, 26, 27, 28, 33, 34, 35 and 36.
- 3. Township 9 South, Range 22 East.
- 4. Township 9 South, Range 23 East, All of Sections 5, 6, 7, 8, 15, 16, 17, 18, 19, 20, 21, 22, 23, 24, 25, 26, 27, 28, 29, 30, 31, 32, 33, 34, 35 and 36.
- 5. Township 9 South, Range 24 East, Sections 31 and 32.
- 6. Township 10 South, Range 21 East, All of Sections 1, 2, 3, 4, 9, 10, 11, 12, 13, 14, 15, 16, 21, 22, 23, 24, 25, 26, 27, 28, 33, 34, 35 and 36.
- 7. Township 10 South, Range 22 and 23 East.
- 8. Township 10 South, Range 24 East, All of Sections 5, 6, 7, 8, 9, 15, 16, 17, 18, 19, 20, 21, 22, 27, 28, 29, 30, 31, 32, 33 and 34.
- 9. Township 11 South, Range 21 East, All of Sections 1, 2, 3, 11, 12, 13, 14, 23, 24, 25, 26, 34, 35 and 36 and the east half (E 1/2) of Sections 10, 15, 22 and 27.
- 10. Township 11 South, Range 22 and 23 East.
- 11. Township 11 South, Range 24 East, All of Sections 2, 3, 4, 5, 6, 7, 8, 9, 10, 11, 12, 13, 14, 15, 16, 17, 18, 19, 20, 21, 22, 23, 24, 25, 26, 27, 28, 29, 30, 31, 32, 33, 34, 35 and 36.