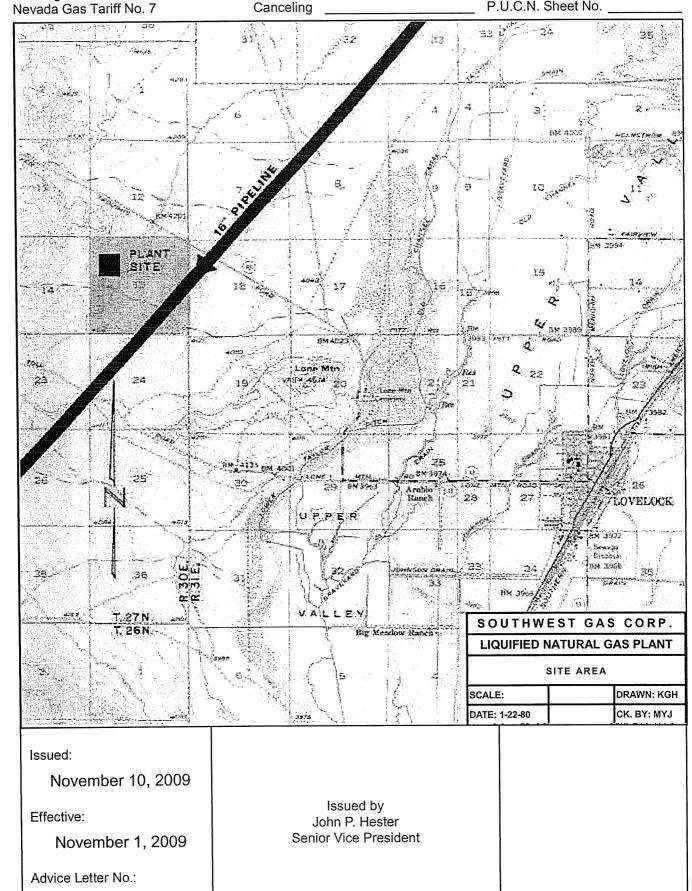

## DESCRIPTION OF PLANT SITE AREA

A. The site for the liquefied natural gas plant of Southwest Gas Corporation near Lovelock, County of Pershing, State of Nevada, is located in the northwest quarter (NW 1/4) of the following described area:

Section 13, Township 27 North, Range 30 East, M.D.B.& M.

Canceling

B. The aforesaid area is more particularly described as follows:

Beginning at the northwest (NW) corner of Section 13, Township 27 North, Range 30 East, M.D.B.& M., Pershing County, Nevada; thence easterly along the north line of Section 13, to the northeast (NE) corner of said Section 13; thence southerly along the east line of Section 13 to the southeast (SE) corner of said Section 13; thence westerly along the south line of Section 13 to the southwest (SW) corner of said Section 13; thence northerly along the west line of Section 13 to the point of beginning at the northwest (NW) corner of Section 13.