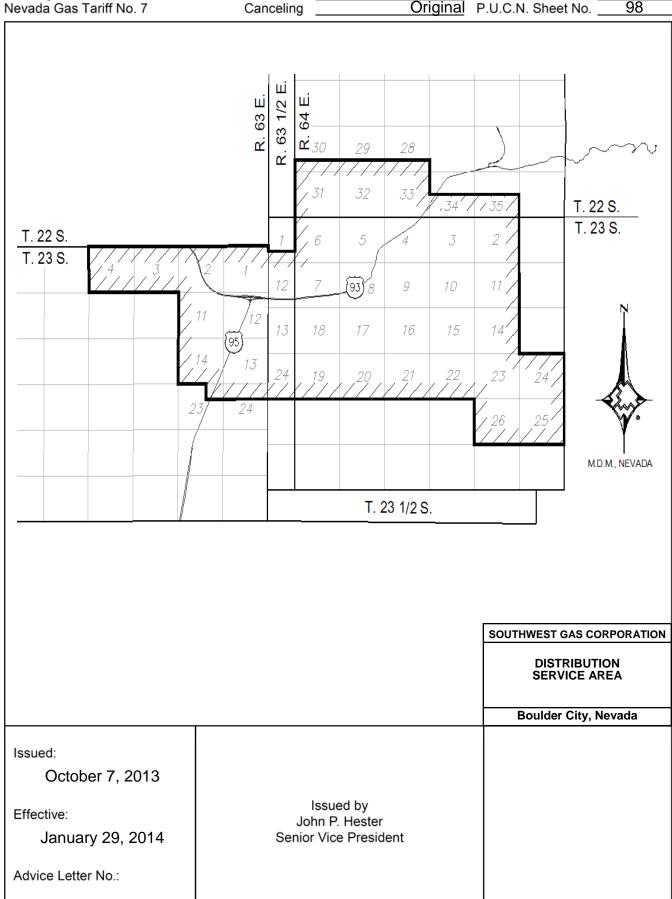

## **DESCRIPTION OF SERVICE AREA**

The service area of Southwest Gas Corporation in or near Boulder City, lying within M.D.M., Clark County, Nevada, described as follows:

- Township 22 South, Range 64 East:
   The South Half (S 1/2) of the South Half (S 1/2) of Sections 28 and 29;
   The South Half (S 1/2) of the Southeast Quarter (SE 1/4), the Southeast Quarter (SE 1/4) of the Southwest Quarter (SW 1/4) and Lots 11 and 12 of Section 30;
   All of Sections 31, 32 and 33; and The South Half (S 1/2) of Sections 34 and 35.
- 2. Township 23 South, Range 63 East: All of Sections 1, 2, 3, 4, 11, 12, 13 and 14; The Northeast Quarter (NE 1/4) of the Northeast Quarter (NE 1/4) and all of Lots 1, 4 and 5 of Section 23; and The North Half (N 1/2) of the North Half (N 1/2) and all of Lots 1, 2, 3 and 4 of Section 24.
- 3. Township 23 South, Range 63-1/2 East: All of Lots 8, 9, and 10 of Section 1; and All of Sections 12, 13 and 24.
- 4. Township 23 South, Range 64 East: All of Sections 2, 3, 4, 5, 6, 7, 8, 9, 10, 11, 14, 15, 16, 17, 18, 19, 20, 21, 22, 23, 24, 25 and 26.